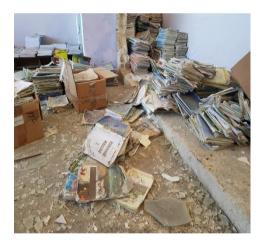

## The damage in Afrin's schools

**Martyr Rosher Konis** 

injured students of Turkish attacking on Afrin's school

The school which distribute relief materials for school needs

Jalama village school

Rajo shire school

Jalama village school