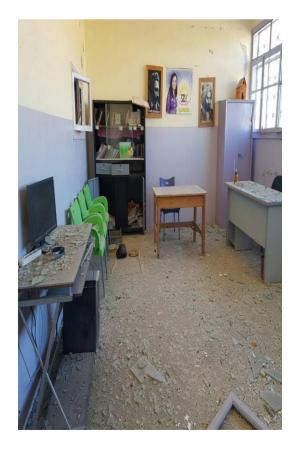

## The damage in Afrin's schools

**Martyr Rosher Konis** 

injured students of Turkish attacking on Afrin's school

The school which distribute relief materials for school needs

Jalama village school

Rajo shire school

Jalama village school